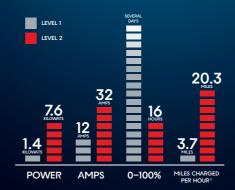

Visit Acura Home Electrification (AHE):

Check for available rebates and incentives at: homeelectric.acura.com/incentives

| Model                                           | Acura Home<br>Charging Station 48       | Acura Portable Charging Kit                             |                                                  |
|-------------------------------------------------|-----------------------------------------|---------------------------------------------------------|--------------------------------------------------|
| Installation Type                               | Hardwired                               | NEMA 14-50 (i) Appliance Outlet                         | NEMA 5-15 😯<br>Standard Outlet                   |
| Cord Length                                     | 25ft                                    | 25ft                                                    | 25ft                                             |
| Charging                                        | Level 2                                 | Level 2                                                 | Level 1                                          |
| Power (kW)                                      | 11.5 kW, 9.6 kW                         | 7.6 kW                                                  | 1.4 kW                                           |
| Amperage                                        | 48A, 40A                                | 32A                                                     | 12A                                              |
| Voltage                                         | 240 VAC                                 | 240 VAC                                                 | 120 VAC                                          |
| Charge (0-100%) for 102kWh Battery <sup>1</sup> | 11 Hours                                | 16 Hours                                                | several days                                     |
| Miles Charge Per Hour <sup>1</sup>              | 29.4 Miles                              | 20.3 Miles                                              | 3.7 Miles                                        |
| Product Warranty                                | 3-Year Product Warranty                 |                                                         |                                                  |
| Installation Warranty                           | Warranty with Acura Certified Installer |                                                         |                                                  |
| Certification                                   | ENERGY STAR® and UL Listed UL Listed    |                                                         |                                                  |
| Best Uses                                       | Overnight Charging<br>at Home           | Plug-in Home Charging<br>(may require appliance outlet) | Low Daily Drive Mileage<br>(fewer than 15 Miles) |