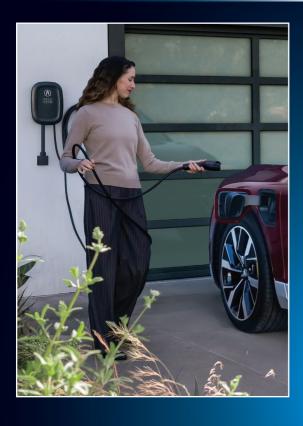

## Acura Home Charging Station 48

Enjoy rapid, cost-efficient charging while relaxing at home. This is the quickest, easiest way to maintain the recommended levels of 80% charge for everyday use and 100% for long trips.

#### Best for:

Home charging overnight for daily drivers.