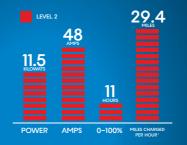

Visit Acura Home Electrification (AHE):

Check for available rebates and incentives at: homeelectric.acura.com/incentives

| Model                                           | Acura Home<br>Charging Station 48       | Acura Portable Charging Kit                             |                                                  |
|-------------------------------------------------|-----------------------------------------|---------------------------------------------------------|--------------------------------------------------|
| Installation Type                               | Hardwired                               | NEMA 14-50 (i) Appliance Outlet                         | NEMA 5-15 😯<br>Standard Outlet                   |
| Cord Length                                     | 25ft                                    | 25ft                                                    | 25ft                                             |
| Charging                                        | Level 2                                 | Level 2                                                 | Level 1                                          |
| Power (kW)                                      | 11.5 kW, 9.6 kW                         | 7.6 kW                                                  | 1.4 kW                                           |
| Amperage                                        | 48A, 40A                                | 32A                                                     | 12A                                              |
| Voltage                                         | 240 VAC                                 | 240 VAC                                                 | 120 VAC                                          |
| Charge (0-100%) for 102kWh Battery <sup>1</sup> | 11 Hours                                | 16 Hours                                                | several days                                     |
| Miles Charge Per Hour <sup>1</sup>              | 29.4 Miles                              | 20.3 Miles                                              | 3.7 Miles                                        |
| Product Warranty                                | 3-Year Product Warranty                 |                                                         |                                                  |
| Installation Warranty                           | Warranty with Acura Certified Installer |                                                         |                                                  |
| Certification                                   | ENERGY STAR® and UL Listed UL Listed    |                                                         |                                                  |
| Best Uses                                       | Overnight Charging<br>at Home           | Plug-in Home Charging<br>(may require appliance outlet) | Low Daily Drive Mileage<br>(fewer than 15 Miles) |